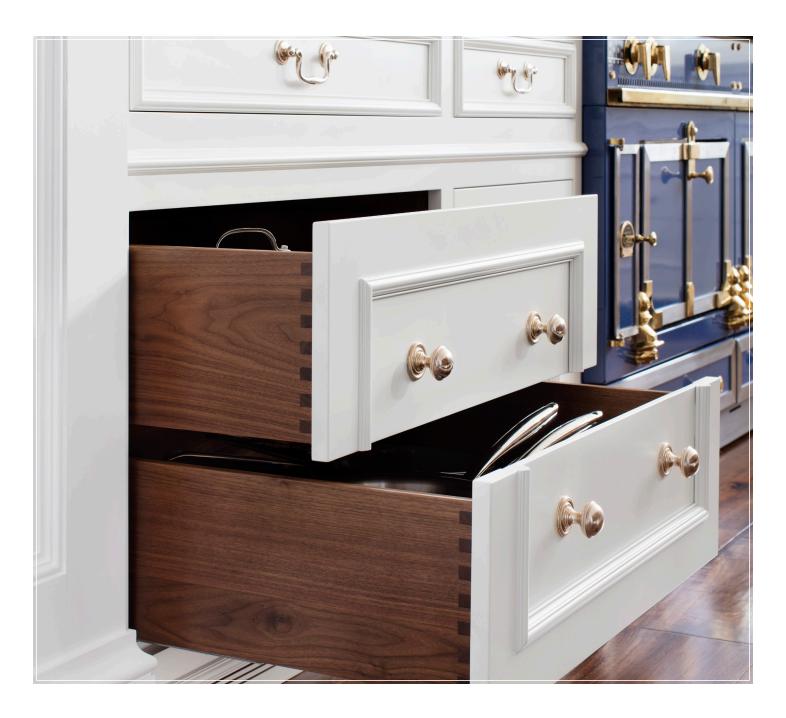

A full finger joint is used on all drawer boxes and roll-out shelves, providing extremely functional and very beautiful joinery.

# INTERIOR ACCESSORIES

With a broad range of custom interior accessories, we have storage solutions for every room in your home. From cutlery trays and knife blocks to jewelry dividers and closet organizers, our accessories are beautifully crafted and stylish.

Like every component that makes a product special, accessories are rigorously tested to make sure they can stand the test of time and use.

Designed to accommodate any scenario, we can custom fit our interior options to meet your every need.