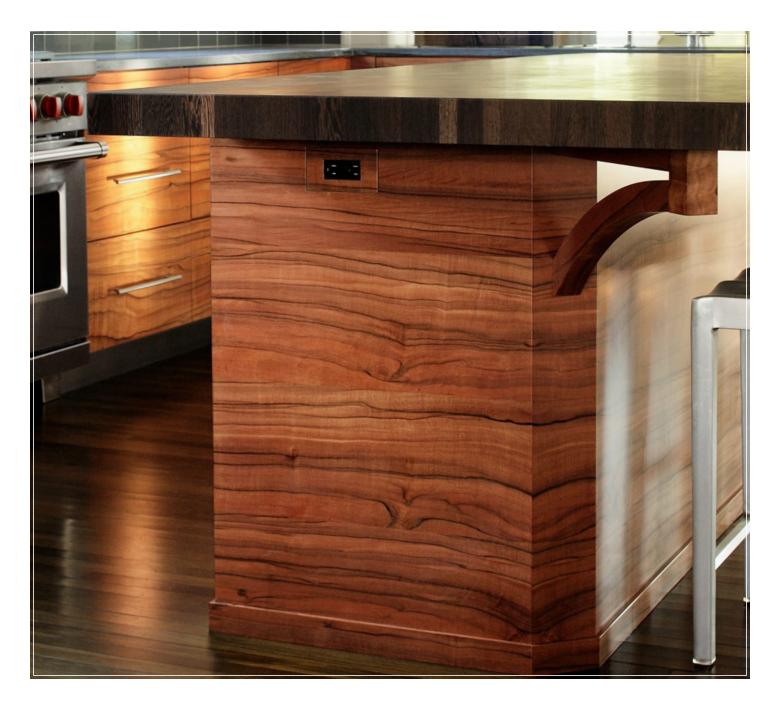

#### **VENEER**

Modern woodworking would not be the same without veneer. Veneer allows us to work with a material that offers unique and unlimited visual effects while producing durable, long-lasting products.

Some of the most beautiful trees in the world are harvested for veneer, and our wood buyer travels the world to find them. Each veneer species has its own interplay of color, grain, figure, and texture, while each log within the species possesses its own individual characteristics.

Veneers are used in both Contemporary and Traditional applications, and the material choice and lay-up sequence are carefully planned. At Premier every project is processed individually, with the veneer selection tailored to each job. With our decades of skill and experience in working with veneer, we know how to develop each project to make it special.

From being a sustainable choice to providing the most dramatic and beautiful designs, specifying one of our exquisite, handselected veneers provides you with a truly custom project!