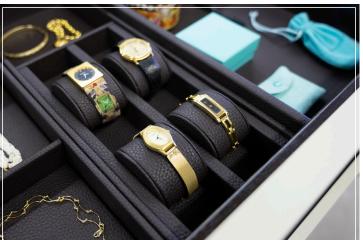

# INTERIOR ACCESSORIES

With a broad range of custom interior accessories, we have storage solutions for every room in your home. From cutlery trays and knife blocks to jewelry dividers and closet organizers, our accessories are beautifully crafted and stylish.

Like every component that makes a product special, accessories are rigorously tested to make sure they can stand the test of time and use.

Designed to accommodate any scenario, we can custom fit our interior options to meet your every need.