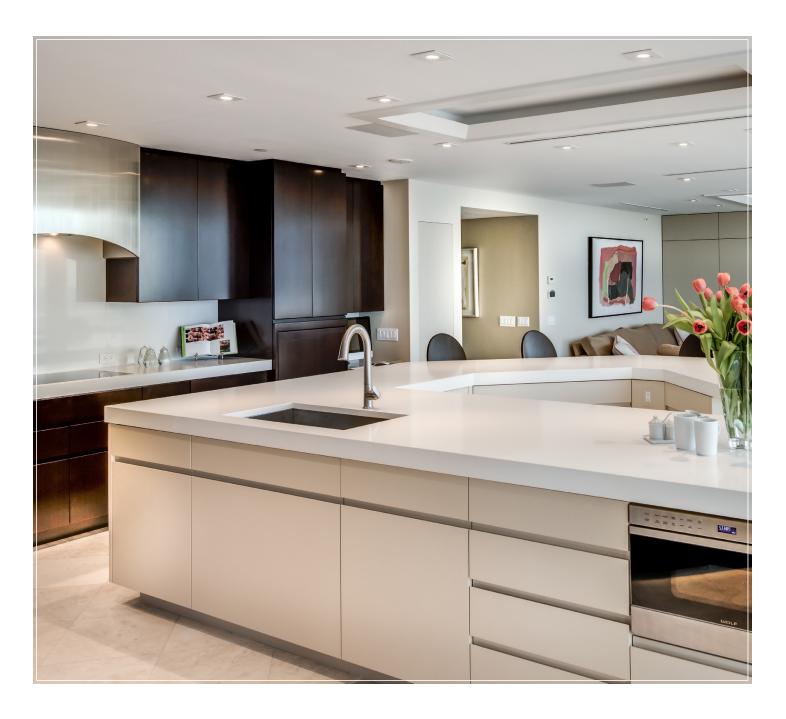

## **ABOUT PREMIER**

Known for our engineering, commitment to quality, and a design forward approach in working with unique and interesting materials, Premier can facilitate any room the designers at Bailiwick create.

We source our own woods, lay-up our own veneers, develop and manufacture our own door and drawer styles, and create unlimited finish options. These are our core capabilities.

Our keen understanding of product application, craftsmanship, and artisan skill speak to how the combination of design and manufacturing creates stunning, one-of-a-kind rooms.