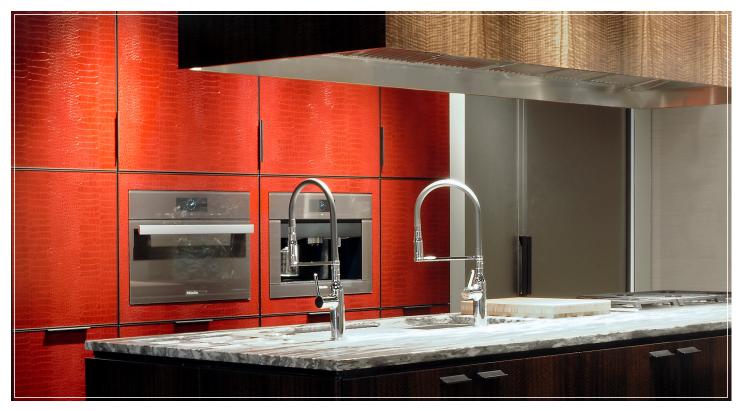

## UNIQUE MATERIALS

With new trends come new opportunities to stay on the leading edge of design, and as the market ebbs and flows with everything from interesting colors and textures, to special materials and hardware, so too does Premier's product offering and manufacturing capabilities.

Beautiful reconstituted and hide leathers, reclaimed canvas, unique laminates, many types of metal inserts, and a variety of textured, printed, mirrored, and backpainted glass selections, are just a few examples of the materials we work with.

Custom requests are always an option, so if you find a material that you "have-to-have" let us know.